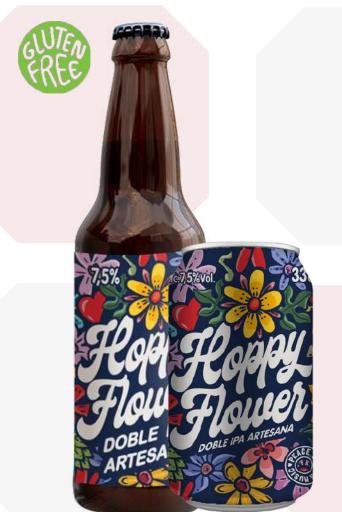

**DOUBLE IPA** 

MAGNUM, CENTENNIAL, CITRA & MOSAIC

A beer dominated by citrus, floral and tropical hop aromas from the Citra and Mosaic hops. The intense and complex hop flavour accompanied by a mediumhigh bitterness well balanced by the malts characterises it as an IPA. Pairs well with smoked meats, lamb and chicken. Fried foods and very fatty cheeses go perfectly with it.