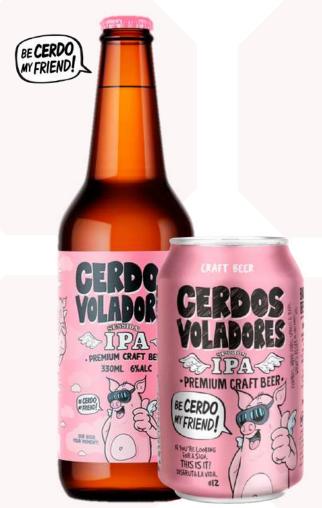

But Barcelona Beer is not just another lager, it is born with the idea of being the best lager ever brewed in our country.

4,5% ALC. VOL.

**SESSION IPA** 

MAGNUM, CENTENNIAL, AMARILLO & CASCADE

The Three Cerdos voladores are back, transformed into beer! Welcome to the world of the Cerdos voladores, our funniest and most playful craft beer.

Your most powerful and cheeky craft beer for your happiest moments. With lots of hops that give it that strong bitter taste that will make you addicted.

Join the cerdos voladores and you'll remember that life is meant to be enjoyed.

Be cerdos my friend!

5.5% ALC. VOL.

**BROWN ALE** 

MAGNUM, NORTHERN BREWER & CASCADE

It is a magnificent Brown Ale with a roasted malt aroma and flavour with notes of coffee, caramel, dark chocolate and nuts. It is brewed with water from Montseny. An extraordinary beer to be enjoyed at ease with every sip - a great beer!