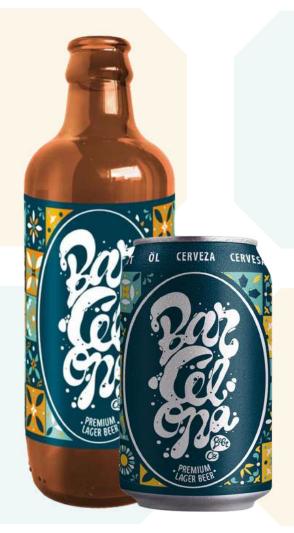

# **BARCELONA BEER COMPANY**

The authentic craft brewery of Barcelona

**QUALITY & HONEST CRAFT BEER** 

4% ALC. VOL.

PREMIUM CRAFT LAGER

MAGNUM, HERSBRUCKER

Our new premium beer. Barcelona Beer is a lager, an easy-drinking, lightly hopped beer.

But Barcelona Beer is not just another lager, it is born with the idea of being the best lager ever brewed in our country.

4,5% ALC. VOL.

**SESSION IPA** 

MAGNUM, CENTENNIAL, AMARILLO & CASCADE

The Three Cerdos voladores are back, transformed into beer! Welcome to the world of the Cerdos voladores, our funniest and most playful craft beer.