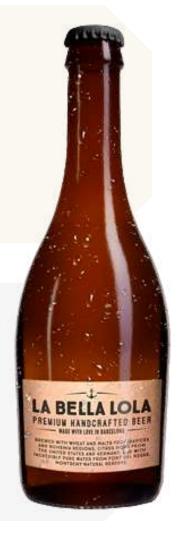

### MAGNUM, MITTELFRUH & CITRA

Bella Lola is the most beautiful. Intelligent, seductive, elegant, fun and with a fascinating personality.

She loves healthy cooking and healthy lifestyle habits. She loves to enjoy family and friends and, wherever she goes, she stands out from the rest.

Brewed with malts and wheat from the Bavarian and Bohemian regions, citrus hops from the United States and Germany, and incredibly pure water from the Font del Regàs in the Parc Natural del Montseny.

7,5% ALC. VOL.