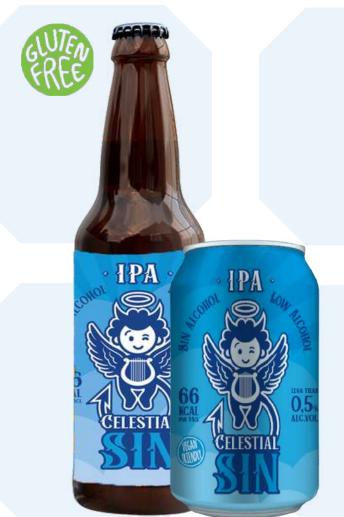

<0,5% ALC. VOL.

**IPA ALCHOL-FREE** 

MAGNUM, SIMCOE & MOSAIC

Golden colour with a persistent off-white head. Notable for its fruity citrus and floral aroma from the Simcoe and Mosaic hops. It has a pleasant moderate bitterness that predominates over the malt flavour. It has a smooth, mediumbodied mouthfeel. The finish is dry and the carbonation is moderate. Pairs well with spicy meats, spicy food and fatty cheeses.