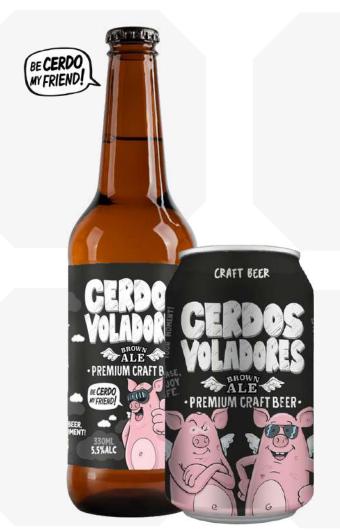

Be cerdos my friend!

5.5% ALC. VOL.

**BROWN ALE** 

MAGNUM, NORTHERN BREWER & CASCADE

It is a magnificent Brown Ale with a roasted malt aroma and flavour with notes of coffee, caramel, dark chocolate and nuts. It is brewed with water from Montseny. An extraordinary beer to be enjoyed at ease with every sip - a great beer!

6% ALC. VOL.

**PALE ALE** 