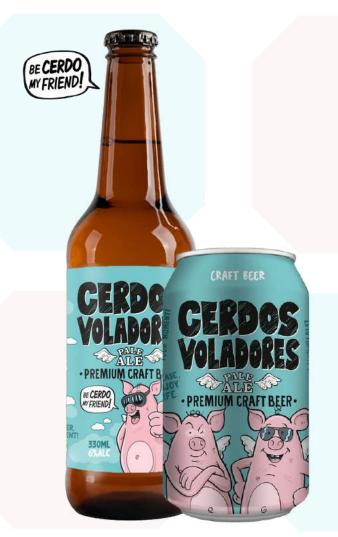

But Barcelona Beer is not just another lager, it is born with the idea of being the best lager ever brewed in our country.

4,5% ALC. VOL.

**SESSION IPA** 

MAGNUM, CENTENNIAL, AMARILLO & CASCADE

The Three Cerdos voladores are back, transformed into beer! Welcome to the world of the Cerdos voladores, our funniest and most playful craft beer.

Your most powerful and cheeky craft beer for your happiest moments. With lots of hops that give it that strong bitter taste that will make you addicted.

Join the cerdos voladores and you'll remember that life is meant to be enjoyed.

Be cerdos my friend!

5.5% ALC. VOL.

**BROWN ALE** 

MAGNUM, NORTHERN BREWER & CASCADE

It is a magnificent Brown Ale with a roasted malt aroma and flavour with notes of coffee, caramel, dark chocolate and nuts. It is brewed with water from Montseny. An extraordinary beer to be enjoyed at ease with every sip - a great beer!